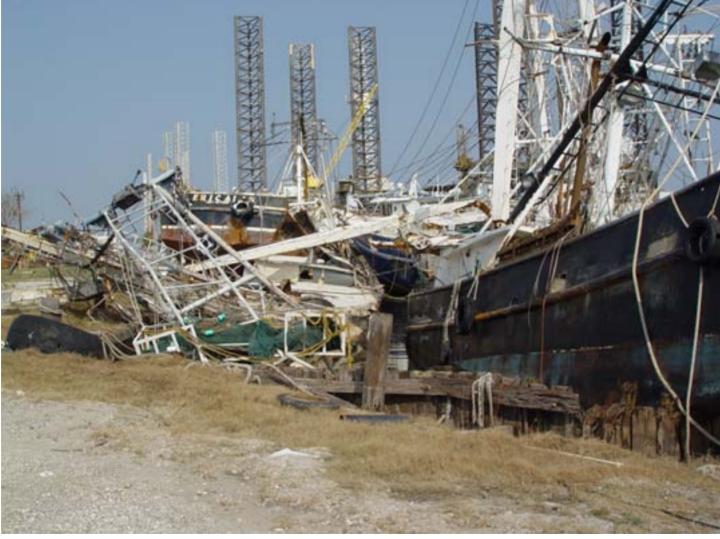

### Perspectives

- Human toll from Katrina widely report
- You may not have heard about
  - 8.4 million gallons of oil spilled
  - 53,000 large drums and tanks, 1.2 million small hazmat containers
  - 99% of ATONs damaged or destroyed
  - Thousands of vessels stranded or sunken

### Hurricane Katrina Vessel Salvage and Wreck Removal

× = 00UTC = 00UTC = 00UTC = 00UTC

- Vessel impacts after a hurricane can be extensive
- Managing a large salvage and wreck removal process is complex
- Wreck removal can have adverse impacts
- Environmental protection goals may be accomplished along with commerce and navigation
- Federal funds may be short lived. Without fast action, vessels may be left
- Regions should plan for large storm damage events