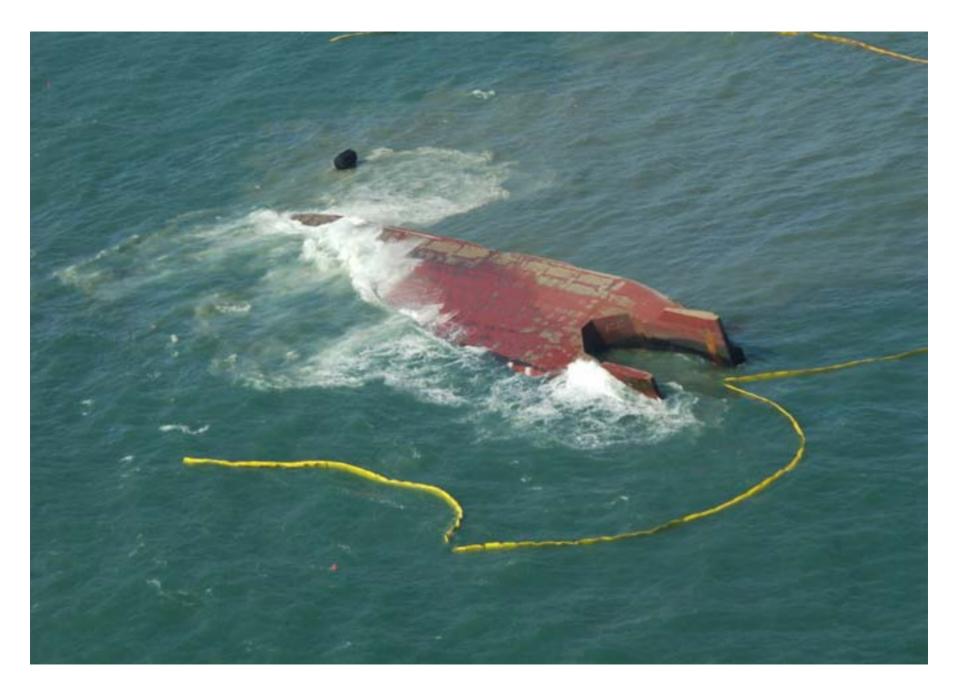

### Hurricane Katrina Vessel Salvage and Wreck Removal

× = 00UTC = 00UTC = 00UTC = 00UTC

- Vessel impacts after a hurricane can be extensive
- Managing a large salvage and wreck removal process is complex
- Wreck removal can have adverse impacts
- Environmental protection goals may be accomplished along with commerce and navigation
- Federal funds may be short lived. Without fast action, vessels may be left
- Regions should plan for large storm damage events

\*This does not include an estimated 10,000+ recreational boats

- Surveying, marking, developing inventory
- Determining threats, mission applicability, priority
- Determining ownership and issuing notice
- Packaging waterways, and proposals from salvors
- Review of salvage plan
  - Feasibility, Cost, Environmental and Historic issues
  - Agency sign-offs
- Conduct Salvage
  - Oversight on safety, environment
- Return to owner, storage, or disposal
- Documentation