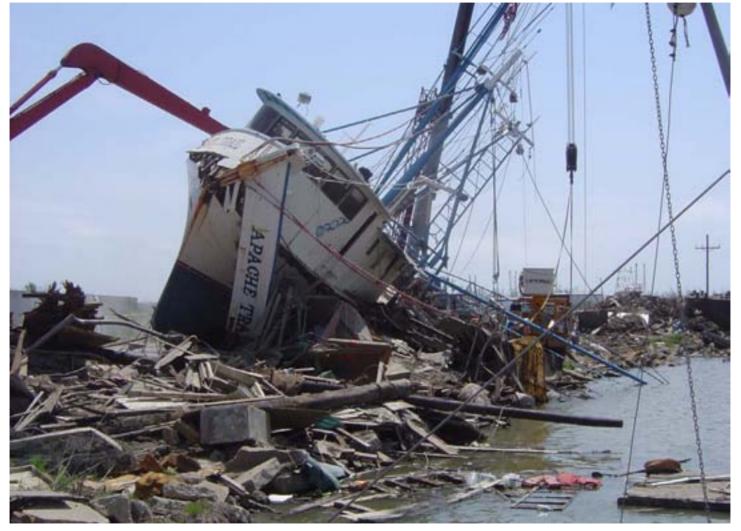

### Hurricane Katrina Vessel Salvage and Wreck Removal

× = 00UTC = 00UTC = 00UTC = 00UTC

- Vessel impacts after a hurricane can be extensive
- Managing a large salvage and wreck removal process is complex
- Wreck removal can have adverse impacts
- Environmental protection goals may be accomplished along with commerce and navigation
- Federal funds may be short lived. Without fast action, vessels may be left
- Regions should plan for large storm damage events

## **Statistics**

- Over 3500 salvage cases\*
- USCG oversight of commercial salvage projects
- USCG removed over 825 vessels with no viable owner or insurer
- 23,432 cubic yards of vessel debris
- 80-100 USCG and contractor staff on long-term rotations
- Work is on-going, over a year post storm