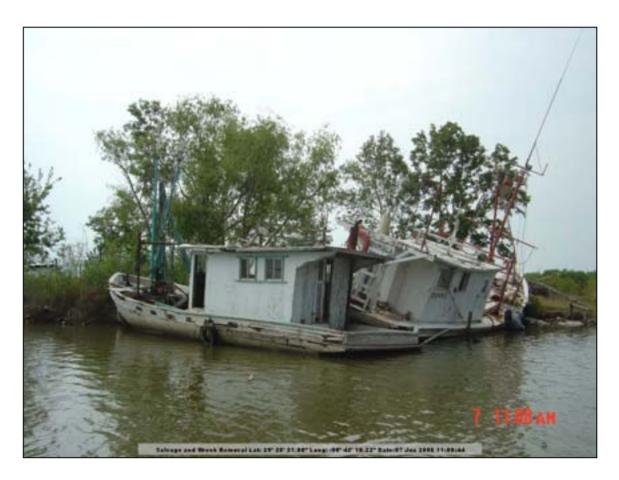

| OUT AND SENT TO S                                                                                                     | HIPYARD FO                             | Upd.*                            |

Vessels are private property. Documentation a major effort.







- FEMA funds are for specific named storms
- Pre-existing wrecks
- Vessel sinking poststorm
- Vessels sinking again





Copyright @ 2005 Microsoft Corp. and/or its suppliers. All rights reserved









## **High Priorities**



Blocking roads and waterways
Blocking flood control structures
Blocking Levee repairs
Pollution













# Low Priorities



- Stranded on land or in wetlands
- Blocking residential canals and marinas







# Transportation







#### Storage and Disposal



•Storage and disposal may be a problem in island locations







### Approaches















### **Roller Bags**









# **Trenching and floating**

B. Bernard Parish Bayes December Com Com Propress Agent of the first Table specific december 201 Table specific december 201 Com Com 10 April 10





















## Secondary Events



#### Marine Debris







### Marine Debris

















#### **Discussio