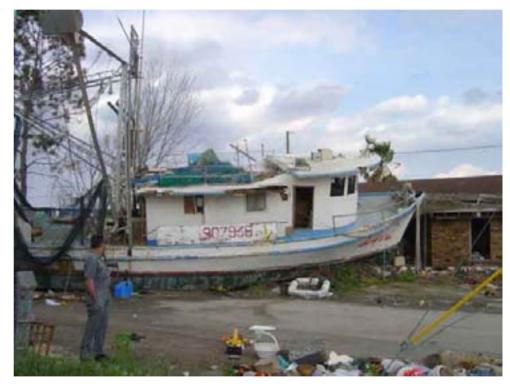

### Hurricane Katrina Vessel Salvage and Wreck Removal

× = 00UTC = 00UTC = 00UTC = 00UTC

- Vessel impacts after a hurricane can be extensive
- Managing a large salvage and wreck removal process is complex
- Wreck removal can have adverse impacts
- Environmental protection goals may be accomplished along with commerce and navigation
- Federal funds may be short lived. Without fast action, vessels may be left
- Regions should plan for large storm damage events

Vessels are private property. Documentation a major effort.

- FEMA funds are for specific named storms
- Pre-existing wrecks
- Vessel sinking poststorm
- Vessels sinking again

Copyright @ 2005 Microsoft Corp. and/or its suppliers. All rights reserved