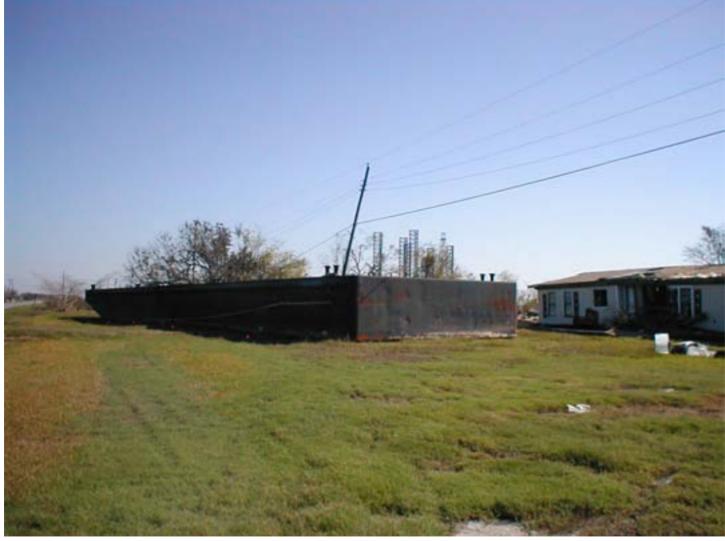

### Hurricane Katrina Vessel Salvage and Wreck Removal

× = 00UTC = 00UTC = 00UTC = 00UTC

- Vessel impacts after a hurricane can be extensive
- Managing a large salvage and wreck removal process is complex
- Wreck removal can have adverse impacts
- Environmental protection goals may be accomplished along with commerce and navigation
- Federal funds may be short lived. Without fast action, vessels may be left
- Regions should plan for large storm damage events

## **High Priorities**

Blocking roads and waterways
Blocking flood control structures
Blocking Levee repairs
Pollution

# Low Priorities

- Stranded on land or in wetlands
- Blocking residential canals and marinas