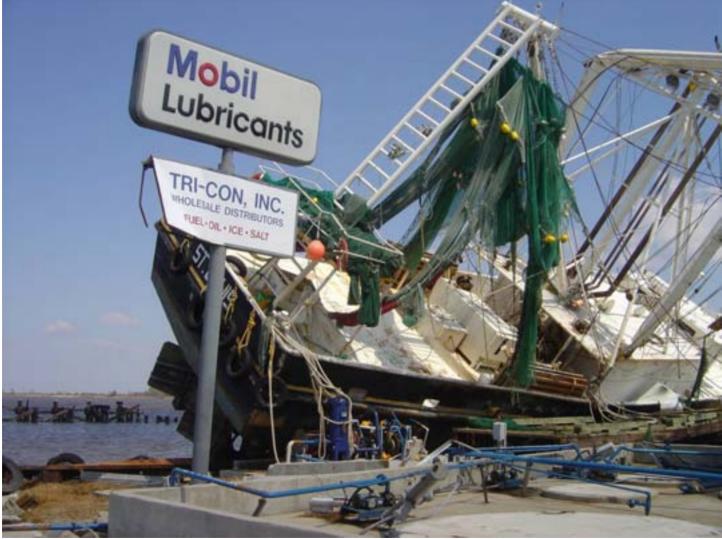

### Hurricane Katrina Vessel Salvage and Wreck Removal

× = 00UTC = 00UTC = 00UTC = 00UTC

- Vessel impacts after a hurricane can be extensive
- Managing a large salvage and wreck removal process is complex
- Wreck removal can have adverse impacts
- Environmental protection goals may be accomplished along with commerce and navigation
- Federal funds may be short lived. Without fast action, vessels may be left
- Regions should plan for large storm damage events

Vessels are private property. Documentation a major effort.

- FEMA funds are for specific named storms
- Pre-existing wrecks
- Vessel sinking poststorm
- Vessels sinking again

Copyright @ 2005 Microsoft Corp. and/or its suppliers. All rights reserved