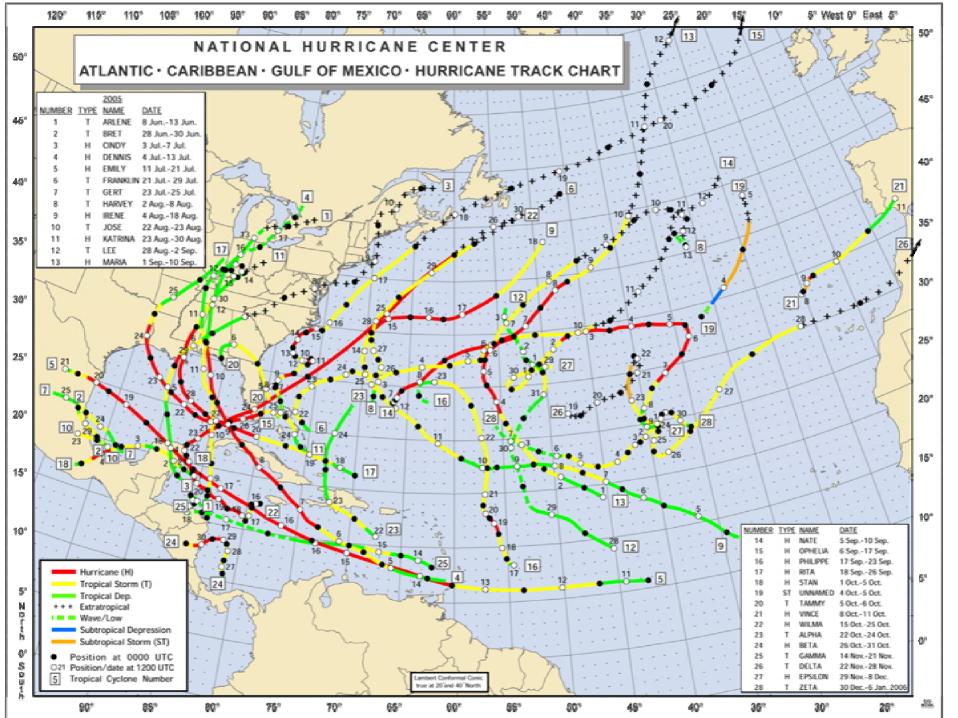

### Hurricane Katrina Vessel Salvage and Wreck Removal

× = 00UTC = 00UTC = 00UTC = 00UTC

- Vessel impacts after a hurricane can be extensive
- Managing a large salvage and wreck removal process is complex
- Wreck removal can have adverse impacts
- Environmental protection goals may be accomplished along with commerce and navigation
- Federal funds may be short lived. Without fast action, vessels may be left
- Regions should plan for large storm damage events