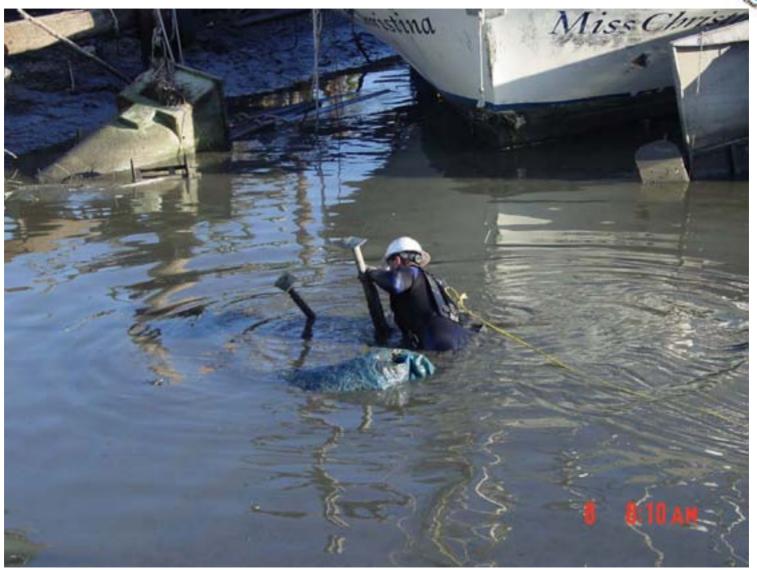

ks
- Vessel sinking poststorm
- Vessels sinking again





Copyright @ 2005 Microsoft Corp. and/or its suppliers. All rights reserved









## **High Priorities**



Blocking roads and waterways
Blocking flood control structures
Blocking Levee repairs
Pollution













# Low Priorities



- Stranded on land or in wetlands
- Blocking residential canals and marinas







# Transportation







#### Storage and Disposal



•Storage and disposal may be a problem in island locations







### Approaches















### **Roller Bags**









# **Trenching and floating**

B. Bernard Parish Bayes December Com Com Propress Agent of the first Table specific december 201 Table specific december 201 Com Com 10 April 10





















## Secondary Events



#### Marine Debris







### Marine Debris

















#### **Discussion for Coral Regions**

- National salvage and wreck removal policy needed but in the meantime, build relationships with USCG and FEMA
- Large logistical effort and competing priorities. Local salvage capability may be limited, damaged or in high demand.
- Priority should be prompt but careful removal. Need to balance environmental protection and pragmatism.
- FEMA funds generally time limited. Without prompt removal, coral jurisdictions may be left with a legacy of wreckage
- How to best prepare?









#### Doug Helton, NOAA Office of Response and Restoration

doug.helton@noaa.gov