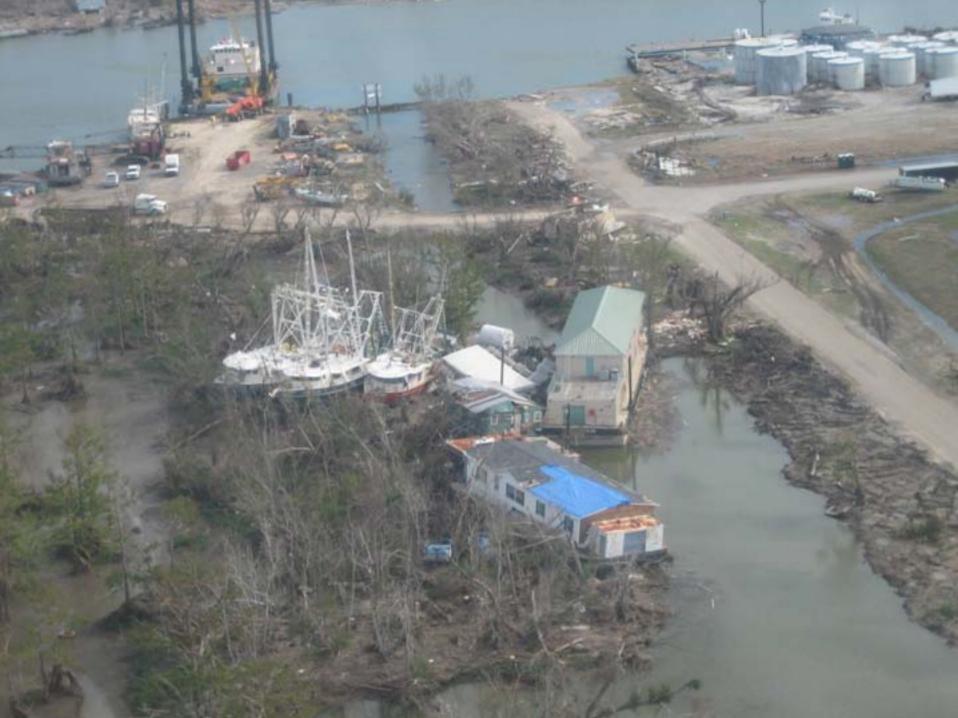

### Perspectives

- Human toll from Katrina widely report
- You may not have heard about
  - 8.4 million gallons of oil spilled
  - 53,000 large drums and tanks, 1.2 million small hazmat containers
  - 99% of ATONs damaged or destroyed
  - Thousands of vessels stranded or sunken

### Hurricane Katrina Vessel Salvage and Wreck Removal

× = 00UTC = 00UTC = 00UTC = 00UTC

- Vessel impacts after a hurricane can be extensive
- Managing a large salvage and wreck removal process is complex
- Wreck removal can have adverse impacts
- Environmental protection goals may be accomplished along with commerce and navigation
- Federal funds may be short lived. Without fast action, vessels may be left
- Regions should plan for large storm damage events