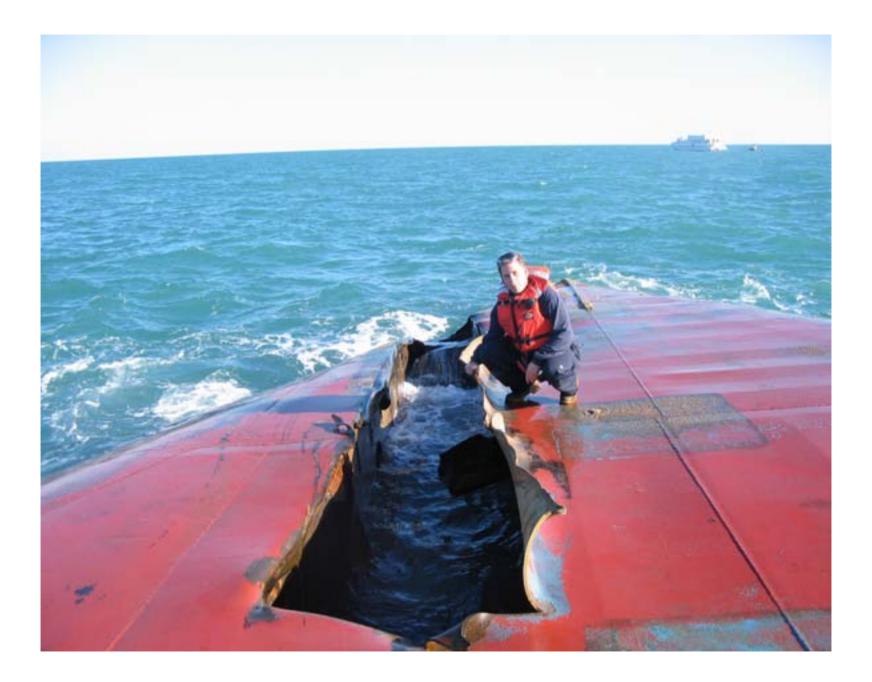

### Hurricane Katrina Vessel Salvage and Wreck Removal

× = 00UTC = 00UTC = 00UTC = 00UTC

- Vessel impacts after a hurricane can be extensive
- Managing a large salvage and wreck removal process is complex
- Wreck removal can have adverse impacts
- Environmental protection goals may be accomplished along with commerce and navigation
- Federal funds may be short lived. Without fast action, vessels may be left
- Regions should plan for large storm damage events

\*This does not include an estimated 10,000+ recreational boats

- Surveying, marking, developing inventory
- Determining threats, mission applicability, priority
- Determining ownership and issuing notice
- Packaging waterways, and proposals from salvors
- Review of salvage plan
  - Feasibility, Cost, Environmental and Historic issues
  - Agency sign-offs
- Conduct Salvage
  - Oversight on safety, environment
- Return to owner, storage, or disposal
- Documentation