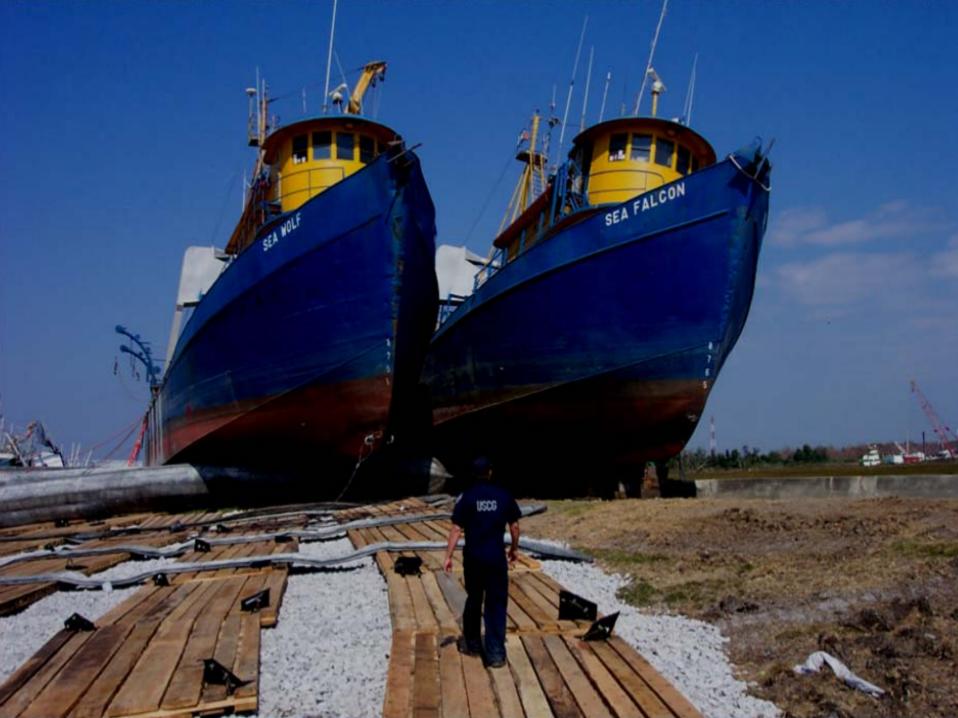

### Hurricane Katrina Vessel Salvage and Wreck Removal

× = 00UTC = 00UTC = 00UTC = 00UTC

- Vessel impacts after a hurricane can be extensive
- Managing a large salvage and wreck removal process is complex
- Wreck removal can have adverse impacts
- Environmental protection goals may be accomplished along with commerce and navigation
- Federal funds may be short lived. Without fast action, vessels may be left
- Regions should plan for large storm damage events

## **Statistics**

- Over 3500 salvage cases\*
- USCG oversight of commercial salvage projects
- USCG removed over 825 vessels with no viable owner or insurer
- 23,432 cubic yards of vessel debris
- 80-100 USCG and contractor staff on long-term rotations
- Work is on-going, over a year post storm