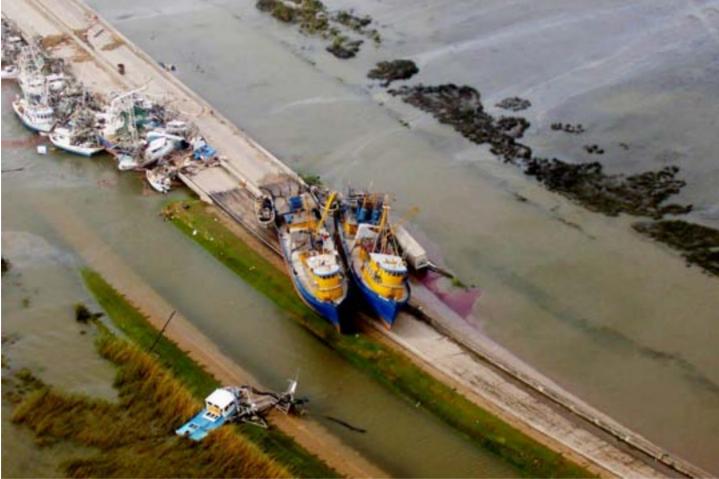

### Hurricane Katrina Vessel Salvage and Wreck Removal

× = 00UTC = 00UTC = 00UTC = 00UTC

- Vessel impacts after a hurricane can be extensive
- Managing a large salvage and wreck removal process is complex
- Wreck removal can have adverse impacts
- Environmental protection goals may be accomplished along with commerce and navigation
- Federal funds may be short lived. Without fast action, vessels may be left
- Regions should plan for large storm damage events

## **Statistics**

- Over 3500 salvage cases\*
- USCG oversight of commercial salvage projects
- USCG removed over 825 vessels with no viable owner or insurer
- 23,432 cubic yards of vessel debris
- 80-100 USCG and contractor staff on long-term rotations
- Work is on-going, over a year post storm