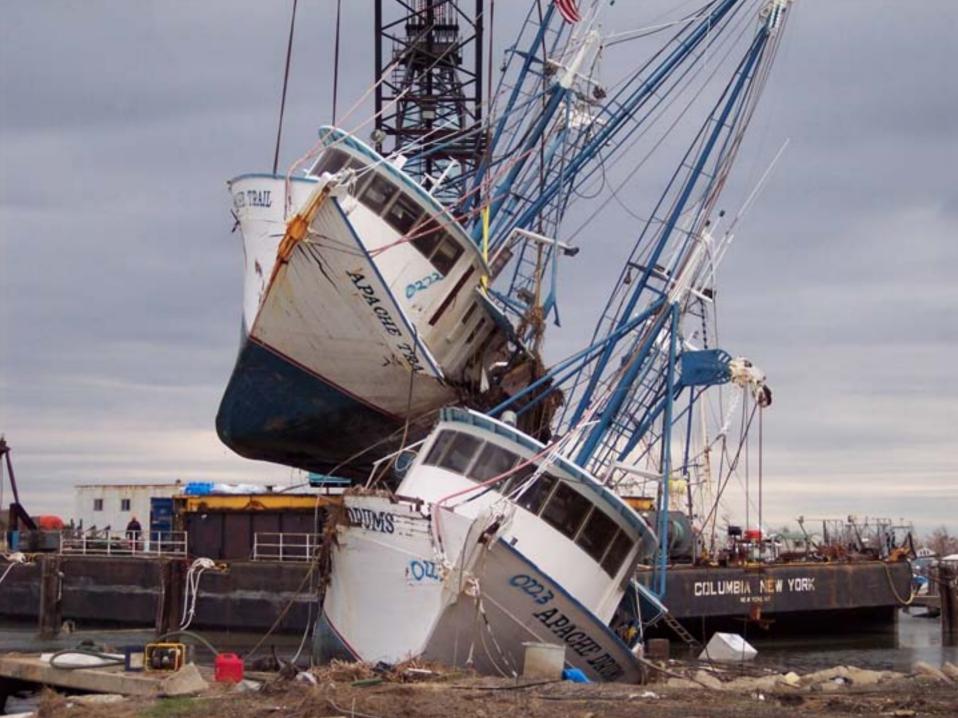

| HIPYARD FO                             | Upd.*                            |

Vessels are private property. Documentation a major effort.







- FEMA funds are for specific named storms
- Pre-existing wrecks
- Vessel sinking poststorm
- Vessels sinking again





Copyright @ 2005 Microsoft Corp. and/or its suppliers. All rights reserved









## **High Priorities**



Blocking roads and waterways
Blocking flood control structures
Blocking Levee repairs
Pollution













# Low Priorities



- Stranded on land or in wetlands
- Blocking residential canals and marinas







# Transportation







#### Storage and Disposal



•Storage and disposal may be a problem in island locations







### Approaches















### **Roller Bags**









# **Trenching and floating**

B. Bernard Parish Bayes December Com Com Propress Agent of the first Table specific december 201 Table specific december 201 Com Com 10 April 10





















## Secondary Events



#### Marine Debris







### Marine Debris

















#### **Discussion for Coral Regions**

- National salvage and wreck removal policy needed but in the meantime, build relationships with USCG and FEMA
- Large logistical effort and competing priorities. Local salvage capability may be limited, damaged or in high demand.
- Priority should be prompt but careful removal. Need to balance environmental protection and pragmatism.
- FEMA funds generally time limited. Without prompt removal, coral jurisdictions may be left with a leg