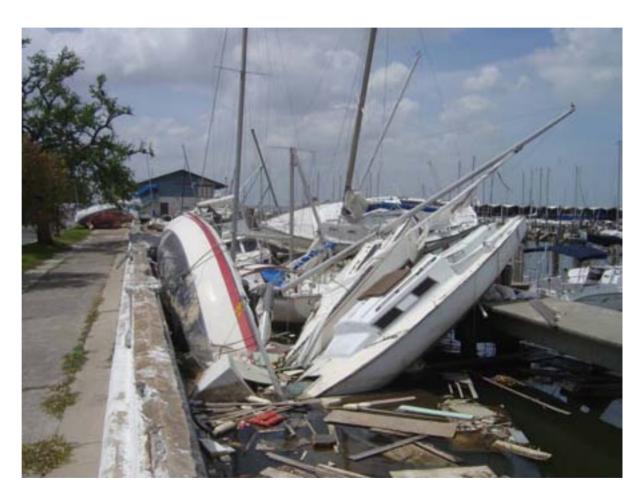

## Lunch Break

- Hurricane Katrina Wreck
   and debris removal-
- A potential model for incidents in US Coral regions...
  - Gallery
  - Approach/Process
  - Examples
  - Specific Issues
  - Considerations for Coral Regions

### Hurricane Katrina Vessel Salvage and Wreck Removal

× = 00UTC = 00UTC = 00UTC = 00UTC

- Vessel impacts after a hurricane can be extensive
- Managing a large salvage and wreck removal process is complex
- Wreck removal can have adverse impacts
- Environmental protection goals may be accomplished along with commerce and navigation
- Federal funds may be short lived. Without fast action, vessels may be left
- Regions should plan for large storm damage events