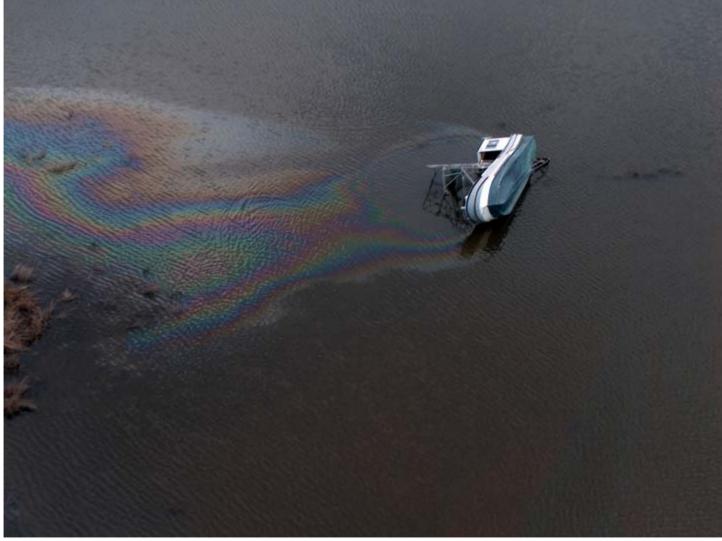

### Hurricane Katrina Vessel Salvage and Wreck Removal

× = 00UTC = 00UTC = 00UTC = 00UTC

- Vessel impacts after a hurricane can be extensive
- Managing a large salvage and wreck removal process is complex
- Wreck removal can have adverse impacts
- Environmental protection goals may be accomplished along with commerce and navigation
- Federal funds may be short lived. Without fast action, vessels may be left
- Regions should plan for large storm damage events

## **High Priorities**

Blocking roads and waterways
Blocking flood control structures
Blocking Levee repairs
Pollution