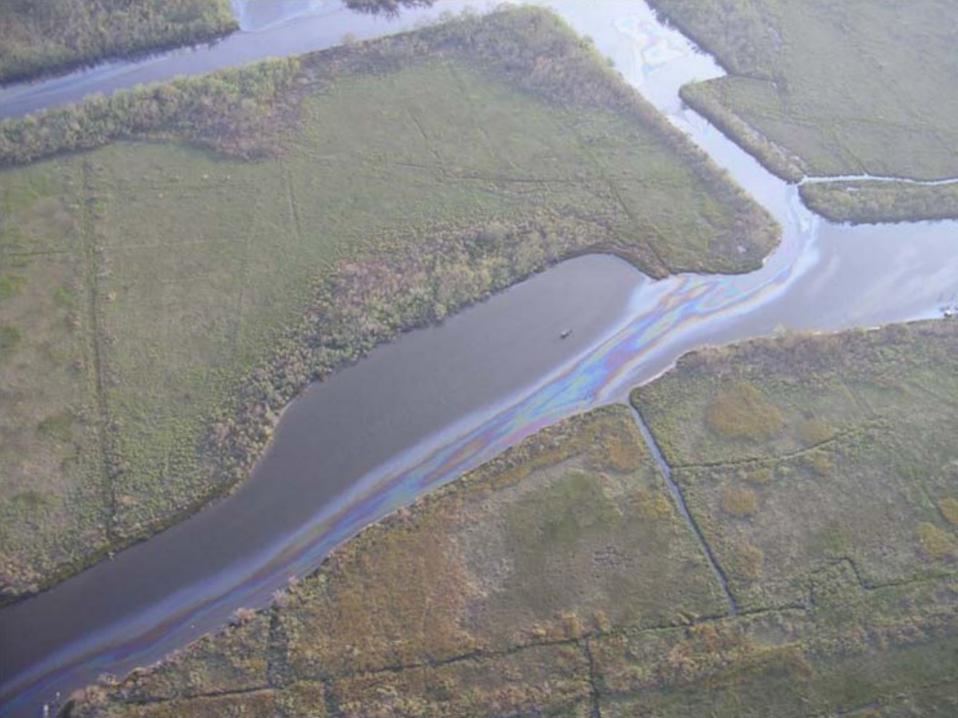

### Perspectives

- Human toll from Katrina widely report
- You may not have heard about
  - 8.4 million gallons of oil spilled
  - 53,000 large drums and tanks, 1.2 million small hazmat containers
  - 99% of ATONs damaged or destroyed
  - Thousands of vessels stranded or sunken

### Hurricane Katrina Vessel Salvage and Wreck Removal

× = 00UTC = 00UTC = 00UTC = 00UTC

- Vessel impacts after a hurricane can be extensive
- Managing a large salvage and wreck removal process is complex
- Wreck removal can have adverse impacts
- Environmental protection goals may be accomplished along with commerce and navigation
- Federal funds may be short lived. Without fast action, vessels may be left
- Regions should plan for large storm damage events