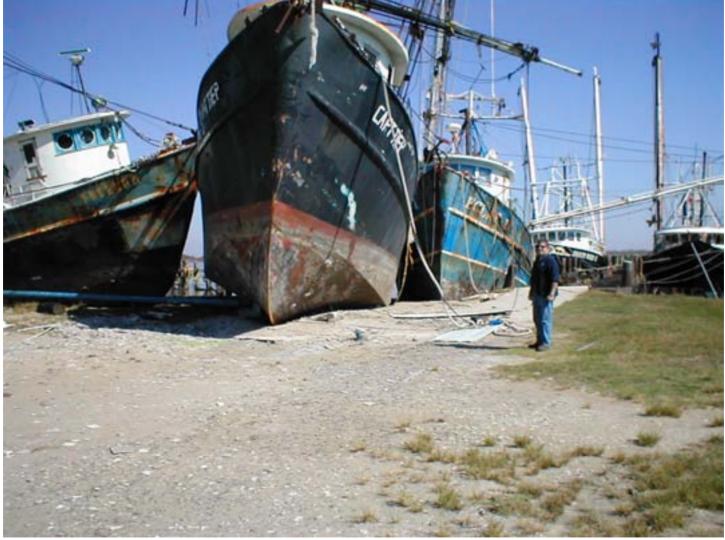

### Hurricane Katrina Vessel Salvage and Wreck Removal

× = 00UTC = 00UTC = 00UTC = 00UTC

- Vessel impacts after a hurricane can be extensive
- Managing a large salvage and wreck removal process is complex
- Wreck removal can have adverse impacts
- Environmental protection goals may be accomplished along with commerce and navigation
- Federal funds may be short lived. Without fast action, vessels may be left
- Regions should plan for large storm damage events

## **Statistics**

- Over 3500 salvage cases\*
- USCG oversight of commercial salvage projects
- USCG removed over 825 vessels with no viable owner or insurer
- 23,432 cubic yards of vessel debris
- 80-100 USCG and contractor staff on long-term rotations
- Work is on-going, over a year post storm