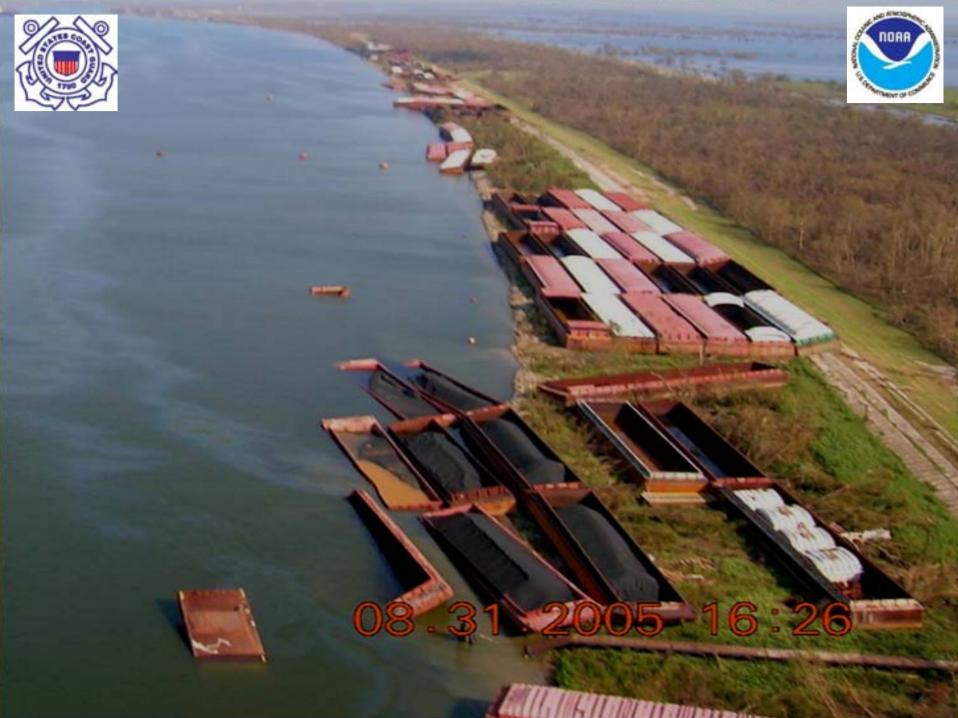

## **Statistics**

- Over 3500 salvage cases\*
- USCG oversight of commercial salvage projects
- USCG removed over 825 vessels with no viable owner or insurer
- 23,432 cubic yards of vessel debris
- 80-100 USCG and contractor staff on long-term rotations
- Work is on-going, over a year post storm

\*This does not include an estimated 10,000+ recreational boats

- Surveying, marking, developing inventory
- Determining threats, mission applicability, priority
- Determining ownership and issuing notice
- Packaging waterways, and proposals from salvors
- Review of salvage plan
  - Feasibility, Cost, Environmental and Historic issues
  - Agency sign-offs
- Conduct Salvage
  - Oversight on safety, environment
- Return to owner, storage, or disposal
- Documentation