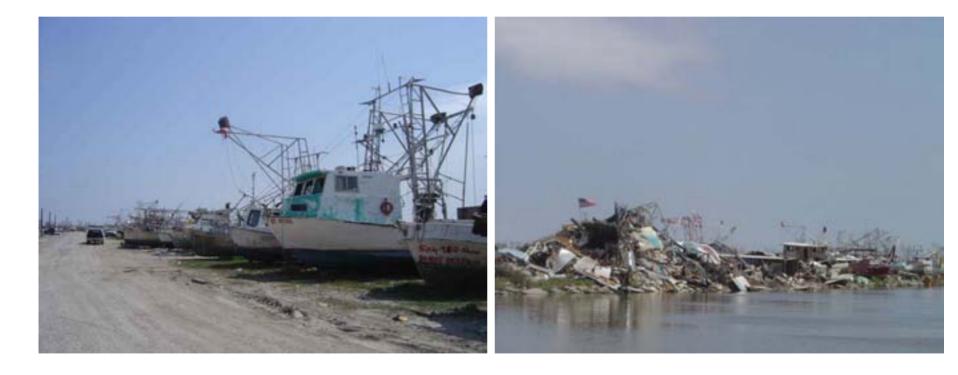

| HIPYARD FO                             | Upd.*                            |

Vessels are private property. Documentation a major effort.







- FEMA funds are for specific named storms
- Pre-existing wrecks
- Vessel sinking poststorm
- Vessels sinking again





Copyright @ 2005 Microsoft Corp. and/or its suppliers. All rights reserved









## **High Priorities**



Blocking roads and waterways
Blocking flood control structures
Blocking Levee repairs
Pollution













# Low Priorities



- Stranded on land or in wetlands
- Blocking residential canals and marinas







# Transportation







#### Storage and Disposal



•Storage and disposal may be a problem in island locations







### Approaches















### **Roller Bags**









# **Trenching and floating**

B. Bernard Parish Bayes December Com Com Propress Agent of the first Table specific december 201 Table specific december 201 Com Com 10 April 10





















## Secondary Events



#### Marine Debris







### Marine Debris

















#### **Discussion for Coral Regions**

- National salvage and wreck removal policy needed but in the meantime, build relationships with USCG and FEMA
- Large logistical effort and competing priorities. Local salvage capability may be limited, damaged or in high demand.
- Priority should be prompt but careful removal. Need to balance environmental protection and pragmatism.
- FEMA funds generally time limited. Without prompt removal, coral jurisdiction