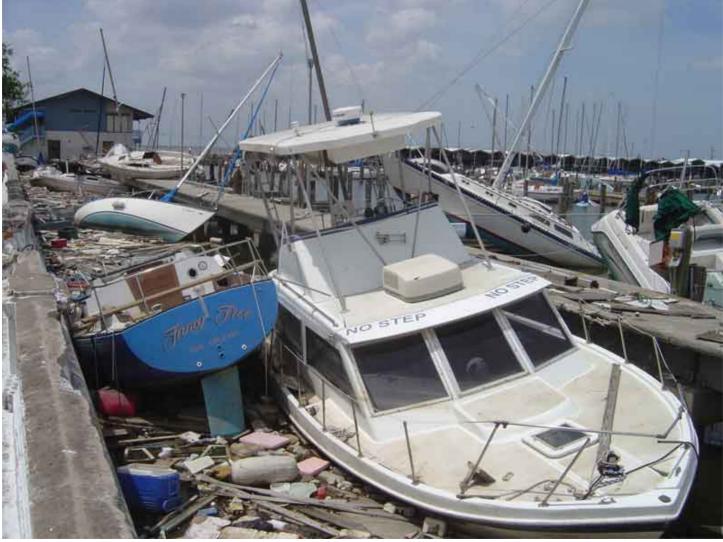

### Hurricane Katrina Vessel Salvage and Wreck Removal

× = 00UTC = 00UTC = 00UTC = 00UTC

- Vessel impacts after a hurricane can be extensive
- Managing a large salvage and wreck removal process is complex
- Wreck removal can have adverse impacts
- Environmental protection goals may be accomplished along with commerce and navigation
- Federal funds may be short lived. Without fast action, vessels may be left
- Regions should plan for large storm damage events

## **Statistics**

- Over 3500 salvage cases\*
- USCG oversight of commercial salvage projects
- USCG removed over 825 vessels with no viable owner or insurer
- 23,432 cubic yards of vessel debris
- 80-100 USCG and contractor staff on long-term rotations
- Work is on-going, over a year post storm