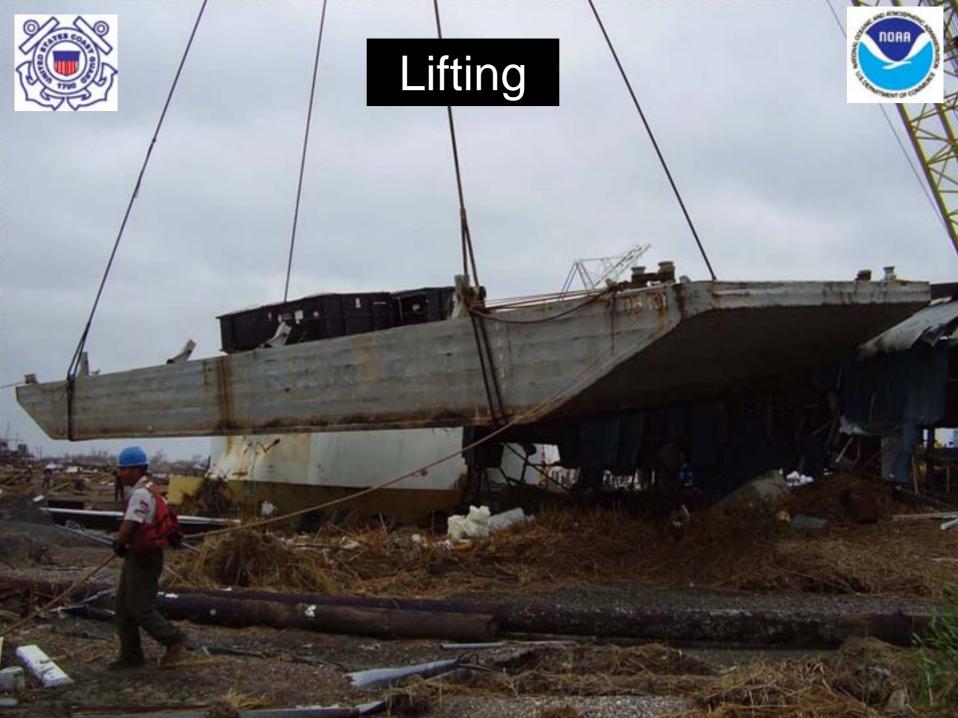

| HIPYARD FO                             | Upd.*                            |

Vessels are private property. Documentation a major effort.







- FEMA funds are for specific named storms
- Pre-existing wrecks
- Vessel sinking poststorm
- Vessels sinking again





Copyright @ 2005 Microsoft Corp. and/or its suppliers. All rights reserved









## **High Priorities**



Blocking roads and waterways
Blocking flood control structures
Blocking Levee repairs
Pollution













# Low Priorities



- Stranded on land or in wetlands
- Blocking residential canals and marinas







# Transportation







#### Storage and Disposal



•Storage and disposal may be a problem in island locations







### Approaches















### **Roller Bags**









# **Trenching and floating**

B. Bernard Parish Bayes December Com Com Propress Agent of the first Table specific december 201 Table specific december 201 Com Com 10 April 10





















## Secondary Events



#### Marine Debris







### Marine Debris

















#### **Discussion for Coral Regions**

- National salvage and wreck removal policy needed but in the meantime, build relationships with USCG and FEMA
- Large logistical effort and competing priorities. Local salvage capability may be limited, damaged or in high demand.
- Priority should be prompt but careful removal. Need to balance environmental protection and pragmatism.
- FEMA funds generally time limited. Without prompt removal, coral jurisdictions may be left with a l