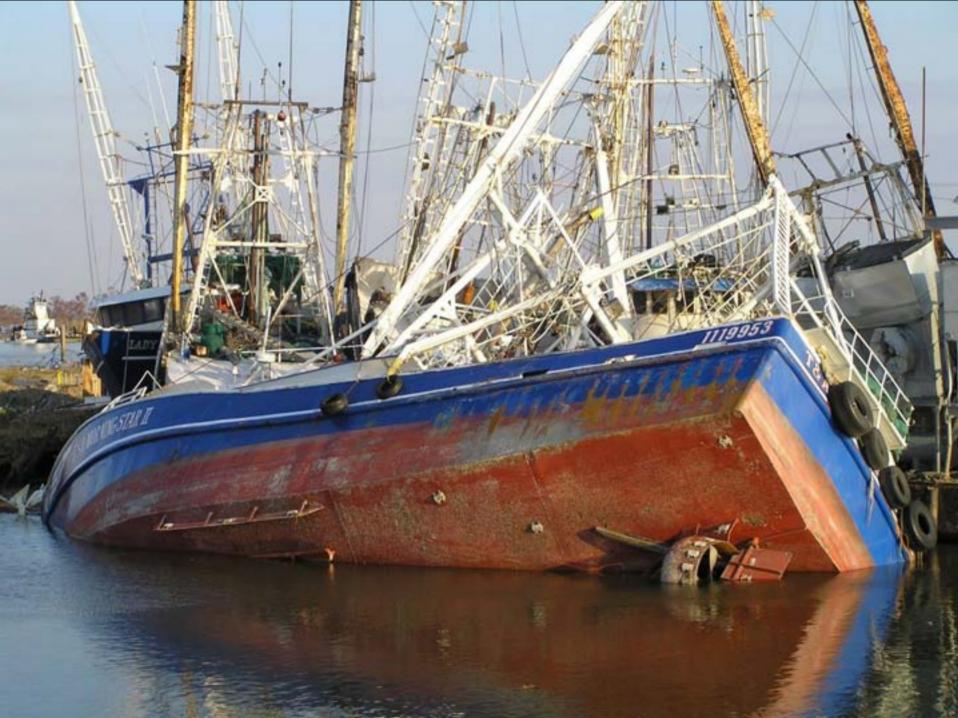

### Hurricane Katrina Vessel Salvage and Wreck Removal

× = 00UTC = 00UTC = 00UTC = 00UTC

- Vessel impacts after a hurricane can be extensive
- Managing a large salvage and wreck removal process is complex
- Wreck removal can have adverse impacts
- Environmental protection goals may be accomplished along with commerce and navigation
- Federal funds may be short lived. Without fast action, vessels may be left
- Regions should plan for large storm damage events

Vessels are private property. Documentation a major effort.

- FEMA funds are for specific named storms
- Pre-existing wrecks
- Vessel sinking poststorm
- Vessels sinking again

Copyright @ 2005 Microsoft Corp. and/or its suppliers. All rights reserved