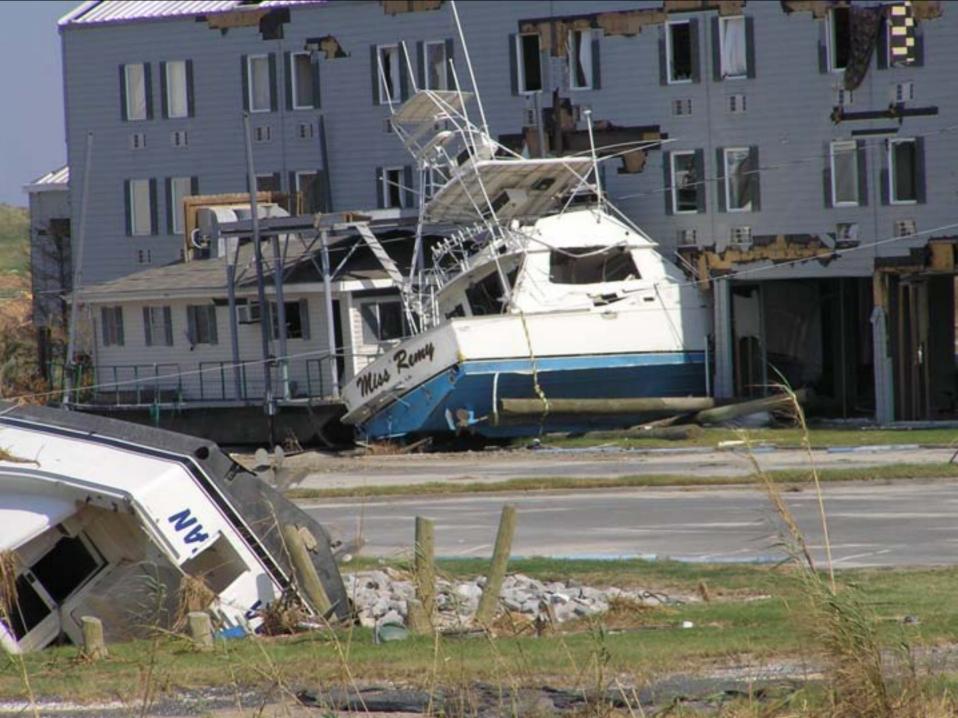

### Perspectives

- Human toll from Katrina widely report
- You may not have heard about
  - 8.4 million gallons of oil spilled
  - 53,000 large drums and tanks, 1.2 million small hazmat containers
  - 99% of ATONs damaged or destroyed
  - Thousands of vessels stranded or sunken

### Hurricane Katrina Vessel Salvage and Wreck Removal

× = 00UTC = 00UTC = 00UTC = 00UTC

- Vessel impacts after a hurricane can be extensive
- Managing a large salvage and wreck removal process is complex
- Wreck removal can have adverse impacts
- Environmental protection goals may be accomplished along with commerce and navigation
- Federal funds may be short lived. Without fast action, vessels may be left
- Regions should plan for large storm damage events