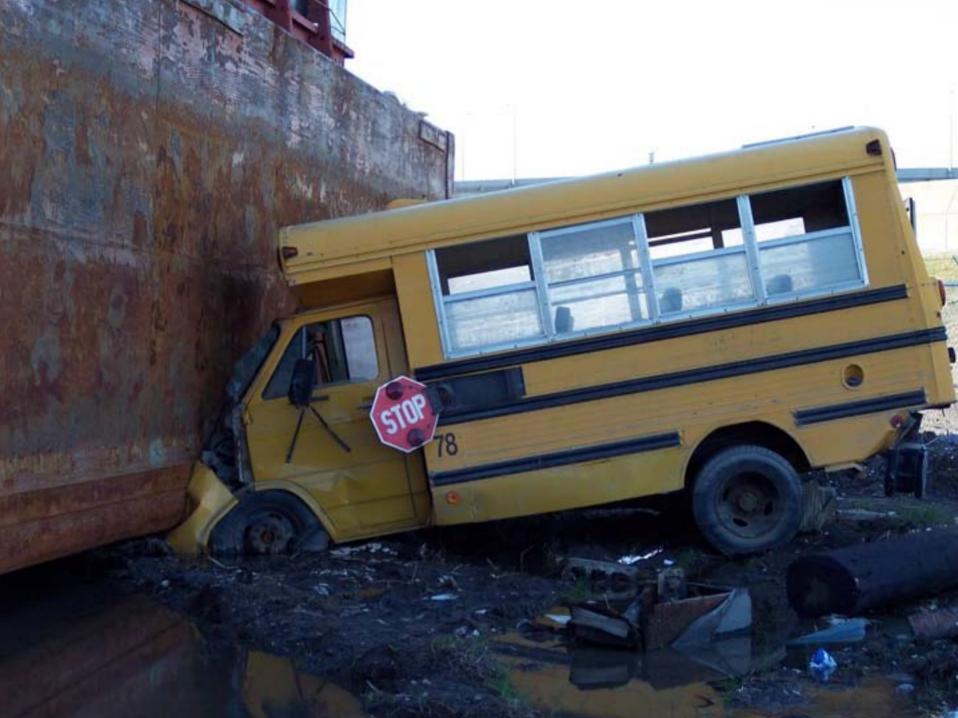

### Perspectives

- Human toll from Katrina widely report
- You may not have heard about
  - 8.4 million gallons of oil spilled
  - 53,000 large drums and tanks, 1.2 million small hazmat containers
  - 99% of ATONs damaged or destroyed
  - Thousands of vessels stranded or sunken

### Hurricane Katrina Vessel Salvage and Wreck Removal

× = 00UTC = 00UTC = 00UTC = 00UTC

- Vessel impacts after a hurricane can be extensive
- Managing a large salvage and wreck removal process is complex
- Wreck removal can have adverse impacts
- Environmental protection goals may be accomplished along with commerce and navigation
- Federal funds may be short lived. Without fast action, vessels may be left
- Regions should plan for large storm damage events