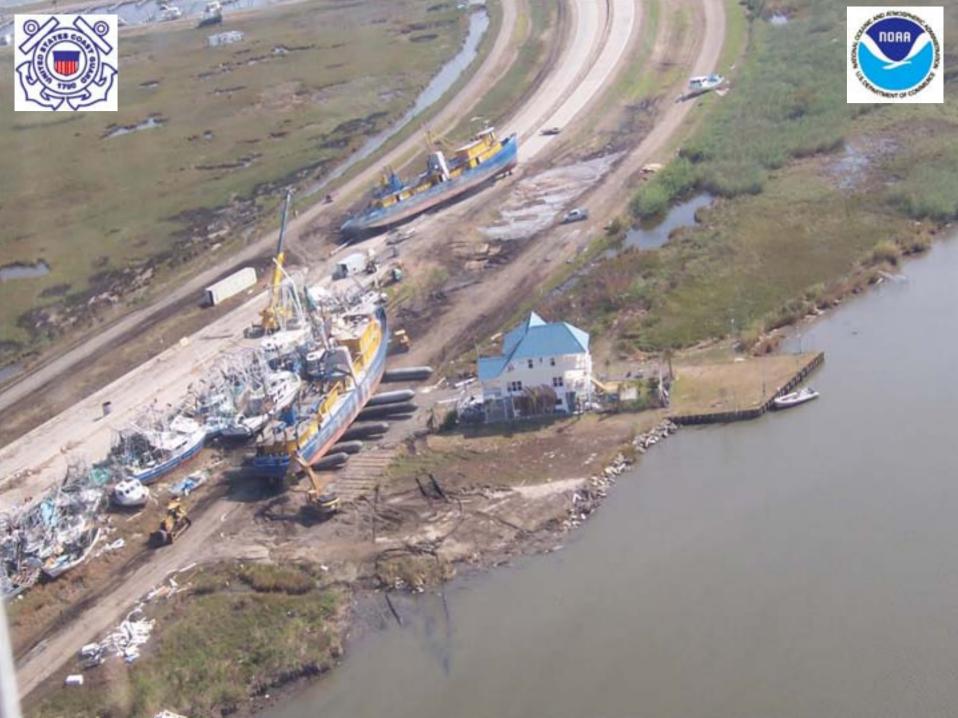

### Hurricane Katrina Vessel Salvage and Wreck Removal

× = 00UTC = 00UTC = 00UTC = 00UTC

- Vessel impacts after a hurricane can be extensive
- Managing a large salvage and wreck removal process is complex
- Wreck removal can have adverse impacts
- Environmental protection goals may be accomplished along with commerce and navigation
- Federal funds may be short lived. Without fast action, vessels may be left
- Regions should plan for large storm damage events

## **Statistics**

- Over 3500 salvage cases\*
- USCG oversight of commercial salvage projects
- USCG removed over 825 vessels with no viable owner or insurer
- 23,432 cubic yards of vessel debris
- 80-100 USCG and contractor staff on long-term rotations
- Work is on-going, over a year post storm