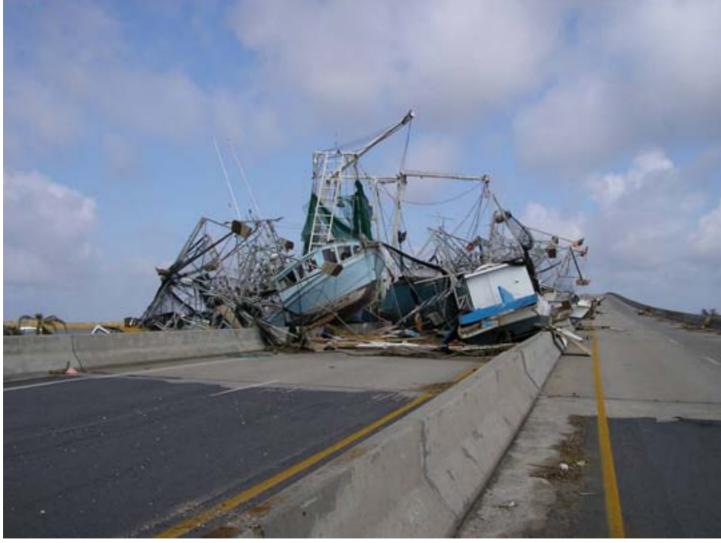

## Lunch Break

- Hurricane Katrina Wreck
   and debris removal-
- A potential model for incidents in US Coral regions...
  - Gallery
  - Approach/Process
  - Examples
  - Specific Issues
  - Considerations for Coral Regions

### Hurricane Katrina Vessel Salvage and Wreck Removal

× = 00UTC = 00UTC = 00UTC = 00UTC

- Vessel impacts after a hurricane can be extensive
- Managing a large salvage and wreck removal process is complex
- Wreck removal can have adverse impacts
- Environmental protection goals may be accomplished along with commerce and navigation
- Federal funds may be short lived. Without fast action, vessels may be left
- Regions should plan for large storm damage events