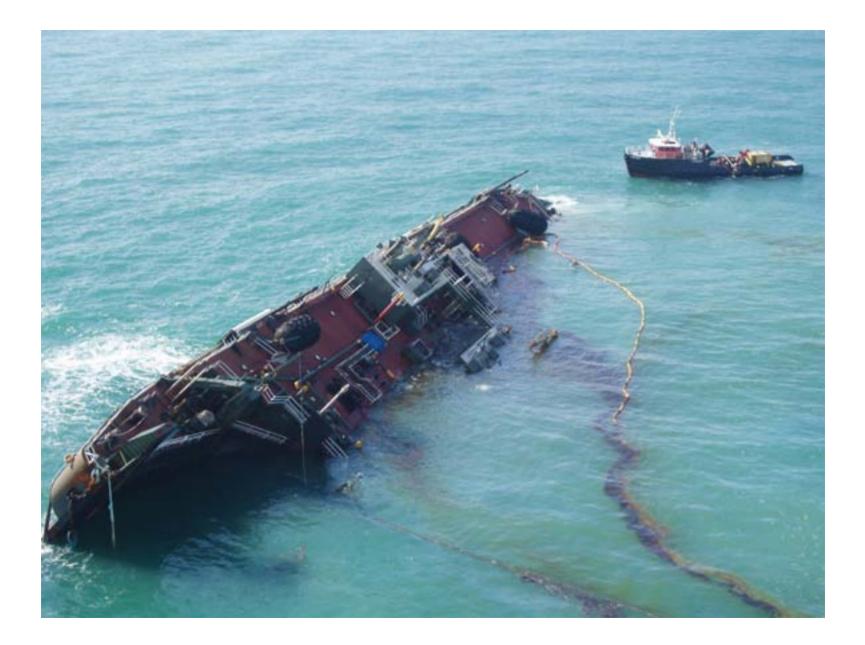

### Hurricane Katrina Vessel Salvage and Wreck Removal

× = 00UTC = 00UTC = 00UTC = 00UTC

- Vessel impacts after a hurricane can be extensive
- Managing a large salvage and wreck removal process is complex
- Wreck removal can have adverse impacts
- Environmental protection goals may be accomplished along with commerce and navigation
- Federal funds may be short lived. Without fast action, vessels may be left
- Regions should plan for large storm damage events

\*This does not include an estimated 10,000+ recreational boats

- Surveying, marking, developing inventory
- Determining threats, mission applicability, priority
- Determining ownership and issuing notice
- Packaging waterways, and proposals from salvors
- Review of salvage plan
  - Feasibility, Cost, Environmental and Historic issues
  - Agency sign-offs
- Conduct Salvage
  - Oversight on safety, environment
- Return to owner, storage, or disposal
- Documentation