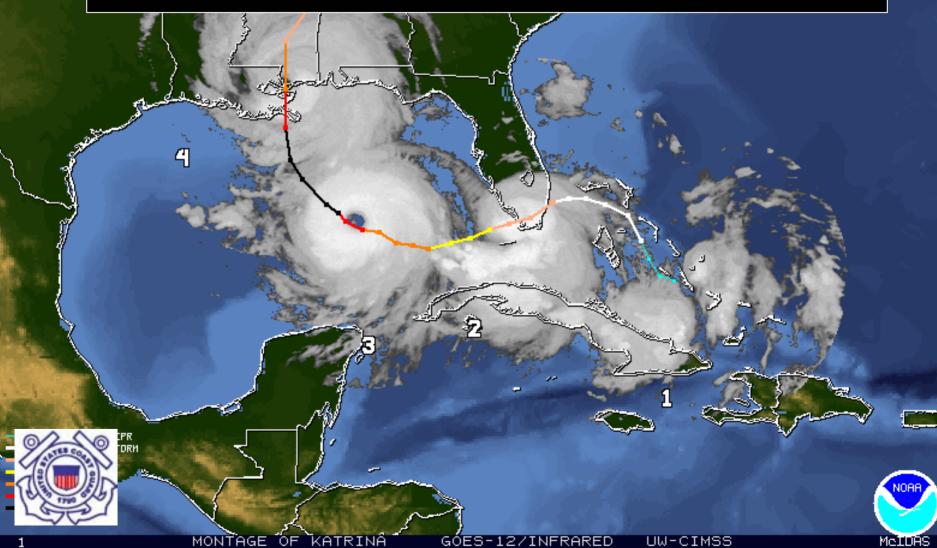

### Hurricane Katrina Vessel Salvage and Wreck Removal

× = 00UTC = 00UTC = 00UTC = 00UTC

- Vessel impacts after a hurricane can be extensive
- Managing a large salvage and wreck removal process is complex
- Wreck removal can have adverse impacts
- Environmental protection goals may be accomplished along with commerce and navigation
- Federal funds may be short lived. Without fast action, vessels may be left
- Regions should plan for large storm damage events