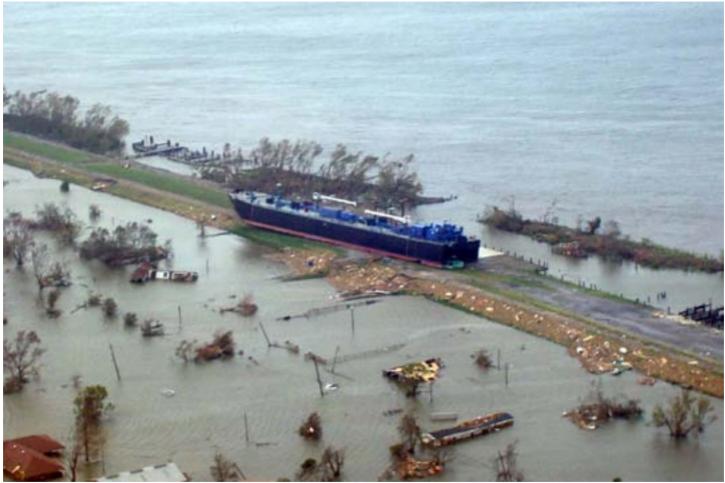

### Perspectives

- Human toll from Katrina widely report
- You may not have heard about
  - 8.4 million gallons of oil spilled
  - 53,000 large drums and tanks, 1.2 million small hazmat containers
  - 99% of ATONs damaged or destroyed
  - Thousands of vessels stranded or sunken

### Hurricane Katrina Vessel Salvage and Wreck Removal

× = 00UTC = 00UTC = 00UTC = 00UTC

- Vessel impacts after a hurricane can be extensive
- Managing a large salvage and wreck removal process is complex
- Wreck removal can have adverse impacts
- Environmental protection goals may be accomplished along with commerce and navigation
- Federal funds may be short lived. Without fast action, vessels may be left
- Regions should plan for large storm damage events