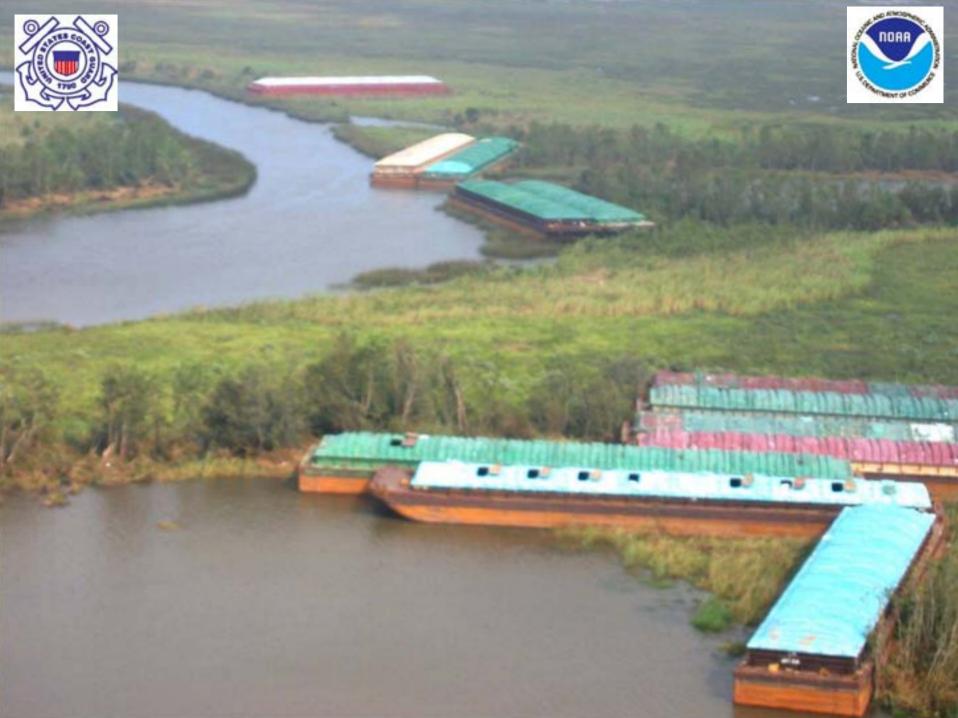

## Lunch Break



- Hurricane Katrina Wreck
   and debris removal-
- A potential model for incidents in US Coral regions...
  - Gallery
  - Approach/Process
  - Examples
  - Specific Issues
  - Considerations for Coral Regions





### Perspectives



- Human toll from Katrina widely report
- You may not have heard about
  - 8.4 million gallons of oil spilled
  - 53,000 large drums and tanks, 1.2 million small hazmat containers
  - 99% of ATONs damaged or destroyed
  - Thousands of vessels stranded or sunken







































































### Hurricane Katrina Vessel Salvage and Wreck Removal

× = 00UTC = 00UTC = 00UTC = 00UTC











- Vessel impacts after a hurricane can be extensive
- Managing a large salvage and wreck removal process is complex
- Wreck removal can have adverse impacts
- Environmental protection goals may be accomplished along with commerce and navigation
- Federal funds may be short lived. Without fast action, vessels may be left
- Regions should plan for large storm damage events



### Vessel and Debris Removal ESF-Other



USCG is the lead under FEMA mission assignment

- NOAA conducted environmental review of each salvage plan to minimize collateral impacts
- Removal efforts focused on tidally influenced waterways that also support "sustained" commercial activi