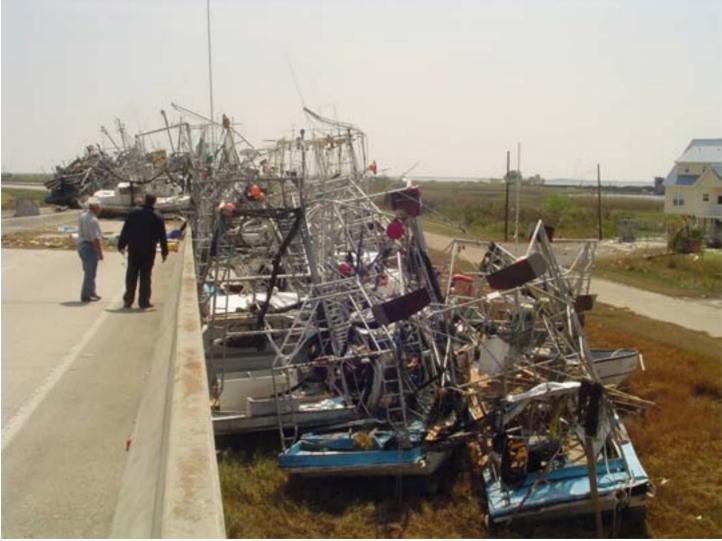

### Hurricane Katrina Vessel Salvage and Wreck Removal

× = 00UTC = 00UTC = 00UTC = 00UTC

- Vessel impacts after a hurricane can be extensive
- Managing a large salvage and wreck removal process is complex
- Wreck removal can have adverse impacts
- Environmental protection goals may be accomplished along with commerce and navigation
- Federal funds may be short lived. Without fast action, vessels may be left
- Regions should plan for large storm damage events

## **High Priorities**

Blocking roads and waterways
Blocking flood control structures
Blocking Levee repairs
Pollution